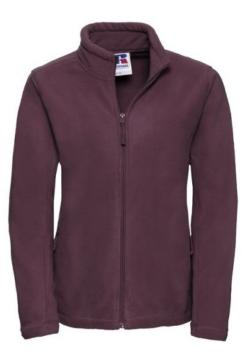

# **RUSSELL WOMEN'S POLAR SWEATSHIRT**

### Specification

RUSSELL women's polar that gives protection against wind and cold.Our modern materials are more compact than traditional polars.Cadet collar, zippered side pockets, side panels that give a modern look.100% Polyester Anti-Pill polar, 320 g / m2, washing at 40 degrees burgundy XL