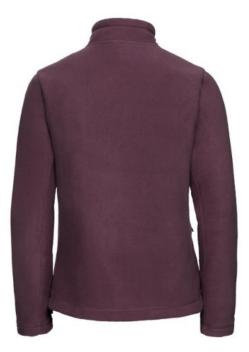

### Specification

RUSSELL women's polar that gives protection against wind and cold.Our modern materials are more compact than traditional polars.Cadet collar, zippered side pockets, side panels that give a modern look.100% Polyester Anti-Pill polar, 320 g / m2, washing at 40 degrees burgundy XL