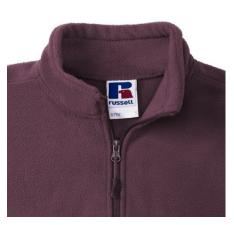

### Specification

RUSSELL women's polar that gives protection against wind and cold.Our modern materials are more compact than traditional polars.Cadet collar, zippered side pockets, side panels that give a modern look.100% Polyester Anti-Pill polar, 320 g / m2, washing at 40 degrees burgundy XL

## Declaration

Brutto weight: 0.001 kg Brand: Russel Country of origin: EU